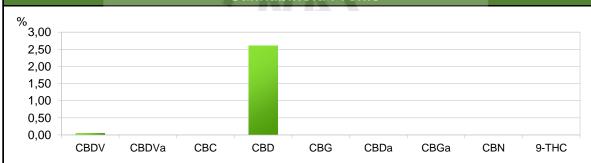

DNP

| Choric Harrio.      |      |   | 2                                              |                  |      |               |  |
|---------------------|------|---|------------------------------------------------|------------------|------|---------------|--|
| Sample name:        |      |   | 2,50%                                          |                  |      |               |  |
| Batch number:       |      |   | 02B-20201-1000, 02B-20201-0010, 02B-20201-0030 |                  |      |               |  |
| Date of analysis:   |      |   | 10.06.2020                                     | Sample type:     |      | Final Product |  |
| Date of delivery:   |      |   | 10.06.2020                                     | Analysis Method: |      | HPLC-DAD      |  |
| Results of Analysis |      |   |                                                |                  |      |               |  |
| CBDV                | 0,04 | % |                                                | CBD äquiv.       | n.d. | %             |  |
| CBDVa               | n.d. | % | 15                                             | CBD äquiv. total | 2,61 | %             |  |
| CBC                 | n.d. | % |                                                | CBD+CBDA         | 2,61 | %             |  |
| CBD                 | 2,60 | % |                                                | CBG äquiv.       | n.d. | %             |  |
| CBG                 | n.d. | % |                                                | CBG äquiv. total | n.d. | %             |  |
| CBDa                | n.d. | % |                                                | CBG+CBGA         | n.d. | %             |  |
| CBGa                | n.d. | % |                                                |                  | in . |               |  |
| CBN                 | n.d. | % |                                                |                  | 7    |               |  |
| 9-THC               | n.d. | % |                                                |                  |      |               |  |

## **Cannabinoid Profile**

Performed and Released by: Date: Approved by:

Clemens Capellmann 10.06.2020

In Process Control – Deep Nature Project GmbH
Confidential Document – for internal use only

Permission required for distribution to any other person or third parties. Results are limited to the analyzed sample, not being applicable to the whole batch. Possible standard deviation of the Results: ± 10%.